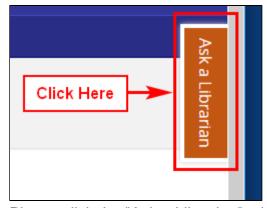

## **Chat Live**

Please click the "Ask a Librarian" tab on the right side of your browser screen to begin live chat. Security Notice: We cannot guarantee that chat is secure, so DO NOT provide SamID number, social security number, passwords, or other private information.